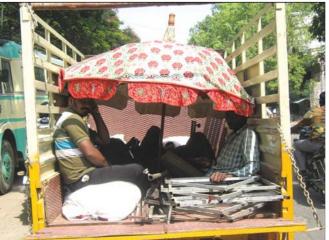

### 'Mobile'umbrella

This picture of workers on a van sheltering under a big garden umbrella was taken on Rajamannmar Salai, K.K. Nagar on